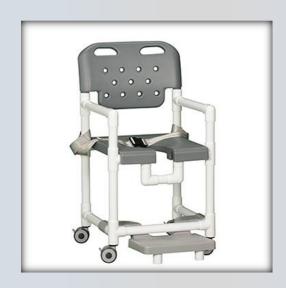

## Elite Shower Chair w/ Slideout Footrest & Safety Belt

| Technical Data    |         |
|-------------------|---------|
| Height:           | 41.5"   |
| Width:            | 21"     |
| Depth:            | 22"     |
| Weight:           | 30 lbs  |
| Seat Height:      | 23"     |
| Clearance:        | 20"     |
| Between the arms: | 17.25"  |
| Weight Capacity:  | 325 lbs |
| Ship Weight:      | 35 lbs  |
| Shipping Method:  | Parcel  |

## **Features:**

- 3" Never-Rust twin wheel casters, all locking
- Open-front seat for easy bathing care
- Seat removes for easy cleaning
- Integrated push handles for improved mobility
- Slideout footrest for added safety
- Safety belt